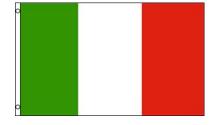

### Africa, Oceania, Europe, America, Asia.

Oceania, America, SouthAmerica, Europe, Asia, Africa.

North America, South America, Asia, Europe, Africa.

12. Look at the flag and choose the correct country in English.

Itali

Italy

15. Look at the flag and choose the correct country in English.

Australia

England

United Kingdom