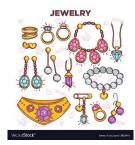

# Machu Picchu is an old city.

Machu Picchu is a long city.

Machu Picchu is modern city.

11. Read the alternatives and choose the correct one.

What are the five continents?

South America, Africa, Oceania, Asia, Europe.