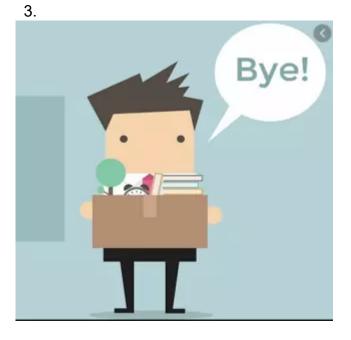

What does the image correspond to?

- Take time off
- Call in sick
- Quitting time
- Quit
- Employ