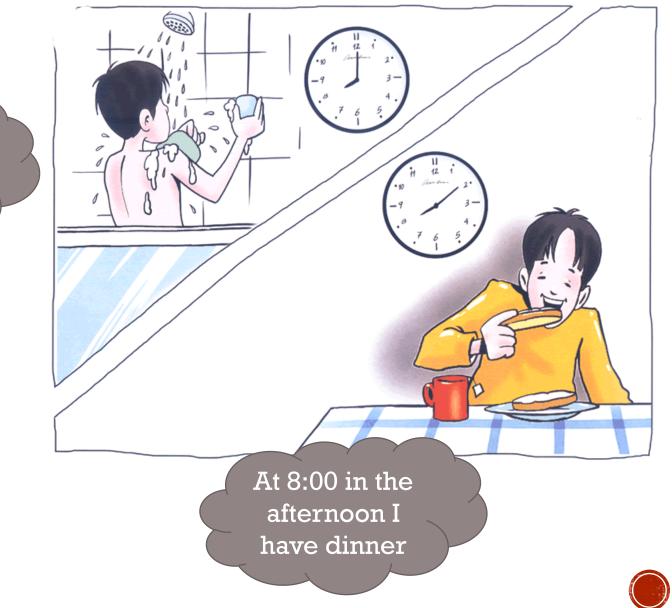

# 6<sup>TH</sup> GRADE UNIT 2: AROUND TOWN

#### **Content: Daily routines Miss Katherine Retamal/Francisca Leiva**



COLEGIO SAN CARLOS QUILICURA

### DO YOU REMEMBER THE CONTENT ABOUT DAILY ROUTINES AND THE TIME?







#### CHECK THESE DAILY ROUTINES:







# **INSTRUCTIONS:**

You have to tell at what time do you do your daily routines by using your cardboard clock



## FOR EXAMPLE:

At 8:00 in the morning I take a shower



### FOR EXAMPLE:





At 9:15 in the morning I go to the school





Sophie is eleven years old and she lives in Brighton, England.

She usually gets up at a quarter to eight, she has a shower, gets dressed and then she brushes her teeth. After that, she goes downstairs and has breakfast. For breakfast she usually has milk, toast and orange juice. Then she brushes her teeth again because she likes them white and healthy!

Then she grabs her school bag and goes to the bus stop to catch the school bus. Classes start at half past eight and finish at half past four. She usually has lunch at the school canteen with her schoolmates at about 12 o'clock. Her best friend is Amy and Sophie always sits next to her at lunch.

After school she returns home and does her homework. She is a very hard-wo