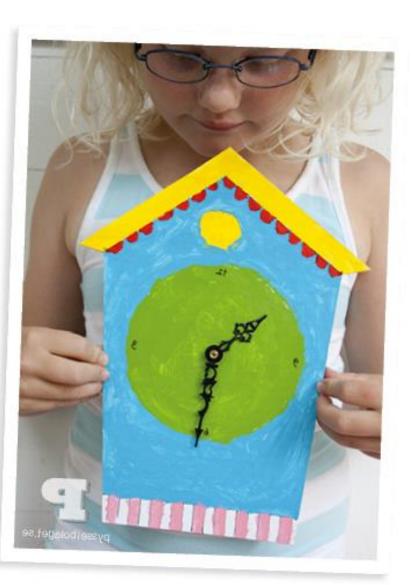

# **INSTRUCTIONS:**

You have to tell at what time do you do your daily routines by using your cardboard clock