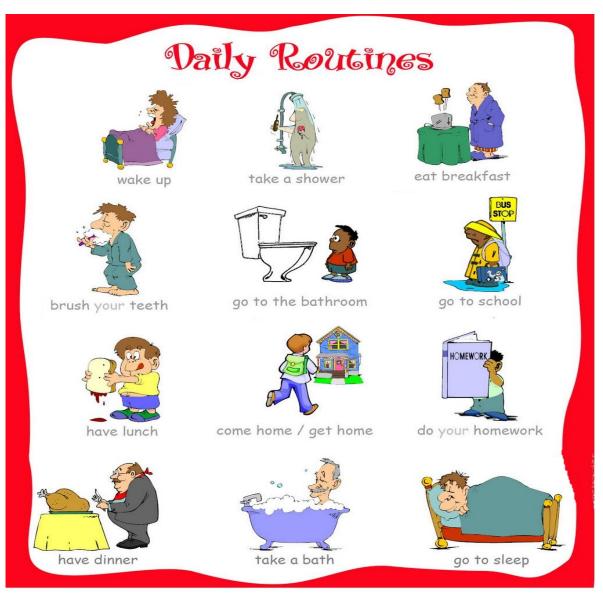

# 6<sup>TH</sup> GRADE UNIT 2: AROUND TOWN

#### **Content: Daily routines Miss Katherine Retamal/Francisca Leiva**



COLEGIO SAN CARLOS QUILICURA

### DO YOU REMEMBER THE CONTENT ABOUT DAILY ROUTINES AND THE TIME?







#### CHECK THESE DAILY ROUTINES:







# **INSTRUCTIONS:**

You have to tell at what time do you do your daily routines by using your cardboard clock



## FOR EXAMPLE:

At 8:00 in the morning I take a shower



### FOR EXAMPLE:





At 9:15 in the morning I go to the school





Sophie is eleven years old and she lives in Brighton, England.

She usually gets up at a quarter to eight, she has a shower, gets dressed and then she brushes her teeth. After that, she goes downstairs and has breakfast. For breakfast she usually has milk, toast and orange juice. Then she brushes her teeth again because she likes them white and healthy!

Then she grabs her school bag and goes to the bus stop to catch the school bus. Classes start at half past eight and finish at half past four. She usually has lunch at the school canteen with her